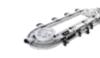

## **CIRCULAR SYSTEM AXNR**EVO

## COMPLETE GUIDE SYSTEM WITH TOOTHED BELT DRIVE

- Nadella double row roller bearings
  for a smooth running and high load
  - for a smooth running and high load carrying capacity
    - New connector type to better support even the most demanding accelerations
      - New v-belt drive available in various sizes,
        capable of supporting heavy loads
      - Universal oil pump connection which provides a low maintenance automatic lubrication system
      - Aluminum alloy machining light and compact, stable and easy to mount
  - Connecting shaft with cardan joint for parallel mounting
- Support frame available on request