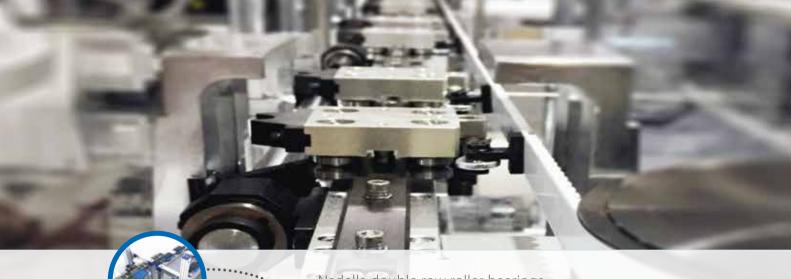

## **CIRCULAR SYSTEM AXNR**EVO

## COMPLETE GUIDE SYSTEM WITH TOOTHED BELT DRIVE

- Nadella double row roller bearings
  for a smooth running and high load
  - for a smooth running and high load carrying capacity
    - New connector type to better support even the most demanding accelerations
      - New v-belt drive available in various sizes,
        capable of supporting heavy loads
      - Universal oil pump connection which provides a low maintenance automatic lubrication system
      - Aluminum alloy machining light and compact, stable and easy to mount
  - Connecting shaft with cardan joint for parallel mounting
- Support frame available on request